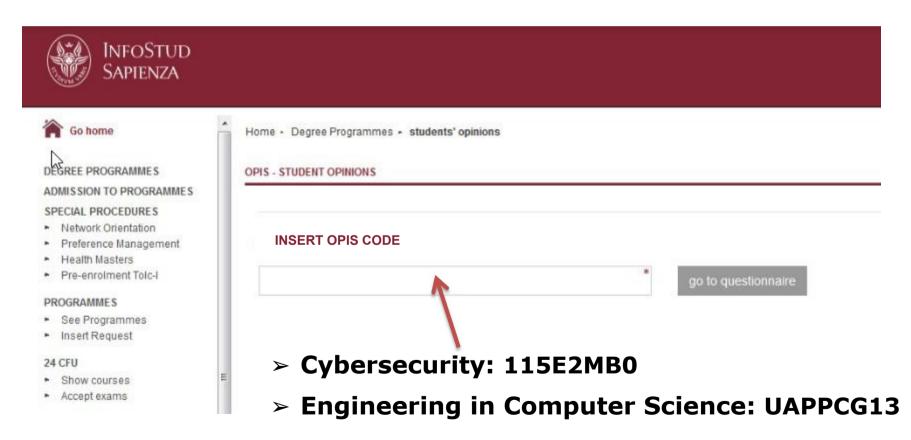

#### **Insert the OPIS Code**→ **Questionnaire**

- 1. Insert the OPIS Code provided by the professor
- 2. Click on go to questionnaire
- 3. You will be directed to the questionnaire