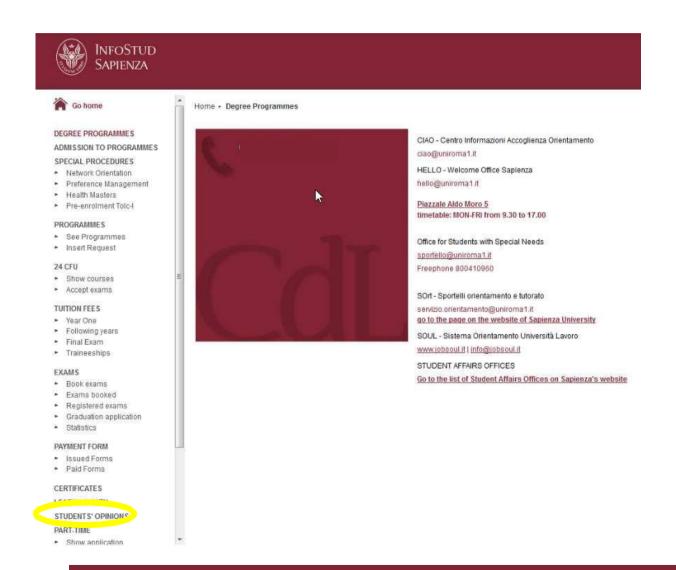

## **Bachelors and Masters Degree Programmes**→ **Student's Opinions**

1. From the menu on the left click on STUDENT'S OPINIONS