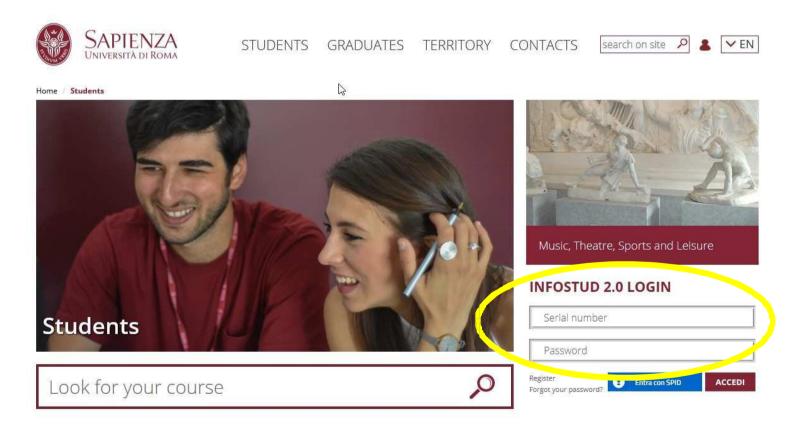

### Login

From the uniroma1 homepage <a href="https://www.uniroma1.it">https://www.uniroma1.it</a> select: <a href="https://www.uniroma1.it">STUDENTI</a>

Insert your Student Serial number and Password to login in your personal INFOSTUD 2.0 webpage.